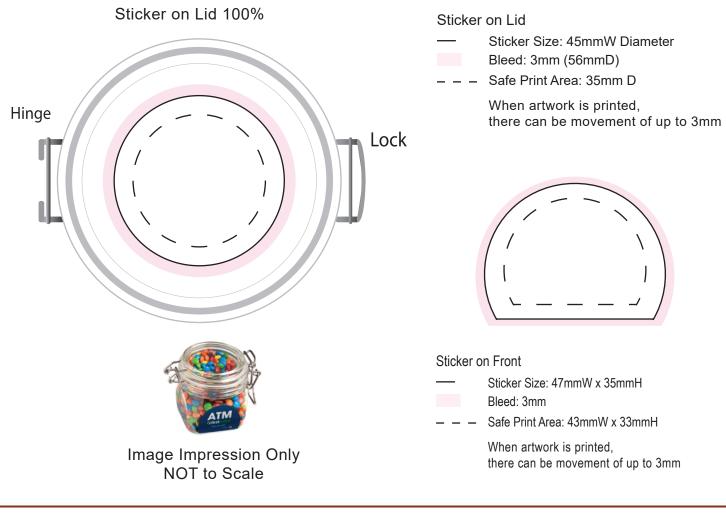

## ART APPROVAL

All colours used in this document are indicative only and they may vary across a variety of printing techniques and confectionery

| Product Code  | : CC015D                                      |
|---------------|-----------------------------------------------|
| Description   | : 200g of mini M&Ms in a Small Canister       |
| Packaging     | : Confectionery placed directly in Canister   |
| Order#        | :                                             |
| Company Name  | :                                             |
| Contact       | :                                             |
| Sticker Size  | : 45mm diameter (Lid) or 47mmW x 35mmH (Body) |
| Print Colour  | Customer must provide PMS Colour print guide  |
| Quantity      | :                                             |
| Delivery Date | : Delivered to                                |